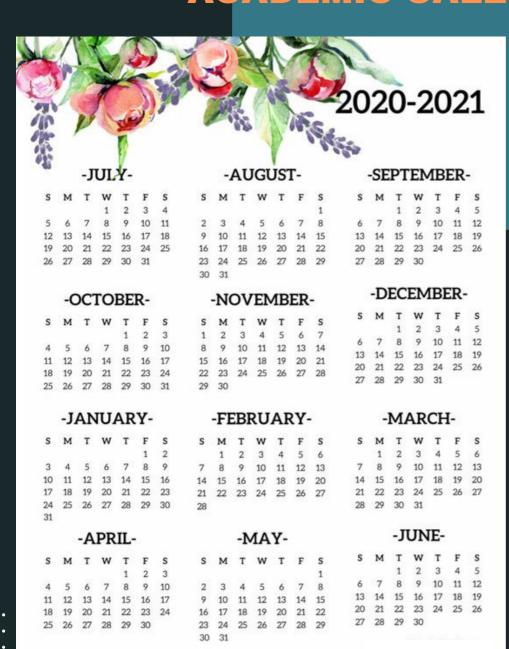

## **ACADEMIC CALENDAR**

# Session: 2020-21

#### Academic Session 2020-2021

Period of UG Academic activities
(I Semester)

December 2nd week 2020 to March 2nd week 2021
(III and V Semester)

September 2nd week 2020 to March 2nd week 2021
(II, IV and VI Semester)

April 2nd week 2021 to August 2nd week 2021