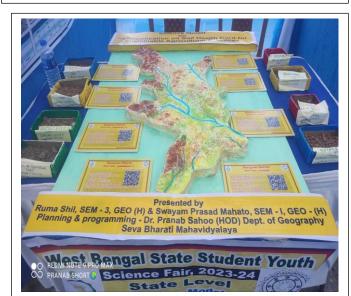

## **District Level, 2024**

विरमत्व পরিকারনা ও প্রযুক্তি সমস্বা ছিলেন বৃদ্ধ বৃদ্ধারী ইক্ষটিটিউপনে। বিভাগীর চাধন অধ্যাপক ড. চাপব কিউ-আর কোড যদি রাখা যায় মাধ্যমিক, উচ্চ মাধ্যমিক এবং কলেছে সাথ। মডেলটি রূপায়ণ এবং তাহলে ছানীয় কৃষক বছু রা সহজেই মডেল প্রদর্শনী এবং প্রতিযোগিতা করতে বিভাগীয় ছাত্র ছাত্রী ও করেন এটি একটি জনকল্যাপকামী হয়। এই বিয়ান মেলায় কলেজ অব্যাপক ড. চভষার পার, ড. চখন বিয়ান ভাবনা। এদিনের অনুষ্ঠানে ন্তরে গ্রহিযোগিরার সেবাভারেরী করন, ড. বিশের দঙপাট ও উপস্থিত ছিলেন বাড়গ্রাম জেলা মহাবিদ্যালয়ের ভূগোল বিষ্ণা অধ্যলিকা অধিরা পার ও লাবে পরিষদের শিক্ষা নগ্রুরের কর্মাযাক্ষ অভিনব বিজ্ঞান ভাবনা ও সহযোগী বিধান হাইহার সুমন সাৎ, জেলা যুবকলাগে ও জীয়া কলাপকারী এবং গ্রামীশ প্রস্তিক সহযোগিতা করে। অধ্যাপক প্রধান পল্পবের আধিকারিকনুন্দ, জেলা কৃষক দেন সাহায্যকারী একটি বিজ্ঞান সাম ফাননা বাড়হাম ফেলার আটটি বিজ্ঞা পরিনর্শক মাধ্যমিক পরি ভূষণ মডেল চালন্দন করে এবং উপস্থাপন 🛛 ব্রকের কৃষি জমির মাটি সংগ্রহ করে 🛛 গঙ্গোপাধান্য, চারন পিন্ধক বিশ্বজিব সমেল হেল্খ কার্ত্ত হল সাস্টেনেলল বাবে মানির সকল প্রবার ওপথত মান বর্গ। বিচারক মন্ডলী ও অতিথিকৃষ মডেল উপস্থাপন করা হয়। এই টুলসের সায়াযে কিউ-আর কোড এবং চার-চারীদের চচ্চেচ্ছা জনান। মডেলটি উপছাপন করে ভূগোল হৈতী করা হয়। যেখানে মাটির সেইসঙ্গে মহাবিদ্যালয়ের অধ্যক্ষ বিভাগীয় সেমেন্টার-৬ ছাত্রী রুয়া প্রকার, মাটির কশার আকৃতি, দেবগুসাদ সাহ আনন্দের সাথে শীল ও সেমেন্টার-১ ছার ছাম পি-এইচ, নাইট্রোজেন, ফলফেট, জুখোল বিভাগতে ও ছার ছারীলের ম্মাই ফোনের সায়ামে। যে কোন

GTAL

গুয়োগ ঘটিয়ে ফেলার প্রথম হলো ষাড়গ্রাম জেলার জামবনি ব্রকের সেবা ভারতী মহাবিদ্যালয়ের ভূগোল বিভাগ। পশ্চিমবঙ্গ সরকারের যুবকলাপে লন্তবের উলোগে বাড়যাম জেলা ছার মুব বিজ্ঞান মেলা অনুষ্ঠিত হলো বাড়গ্রাম শহরের স্তরে কার্যকরী বিজ্ঞানের উপর গবেষণাগারে করে।'এ-আই এন্ট্রিকেশন অন এপ্রিকালচারাল প্রাকটিসেস' শীর্ষক গ্রসাদ মারারো। সরমোনী রিসেবে সেমেন্টার-৬ ছার সাহিল মাইতি এবং সেমেন্টার-১ ছারী দীপশিশা করন, হোহা ওয়ান্দার ,পাহেল গভপাট এবং তথ্য সংগ্ৰাহক কৃষক বন্ধু তার এলাকায় মাটির চরিত্র