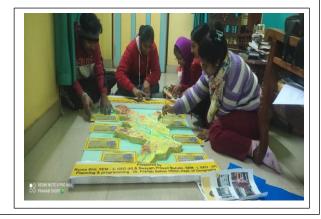

## **District Level, 2024**

विरमत्व পরিকারনা ও প্রযুক্তি সমস্বা ছিলেন বৃদ্ধ বৃদ্ধারী ইক্ষটিটিউপনে। বিভাগীর চাধন অধ্যাপক ড. চাপব কিউ-আর কোড যদি রাখা যায় মাধ্যমিক, উচ্চ মাধ্যমিক এবং কলেছে সাথ। মডেলটি রূপায়ণ এবং তাহলে ছানীয় কৃষক বছু রা সহজেই মডেল প্রদর্শনী এবং প্রতিযোগিতা করতে বিভাগীয় ছাত্র ছাত্রী ও করেন এটি একটি জনকল্যাপকামী হয়। এই বিয়ান মেলায় কলেজ অব্যাপক ড. চভষার পার, ড. চখন বিয়ান ভাবনা। এদিনের অনুষ্ঠানে ন্তরে গ্রহিযোগিরার সেবাভারেরী করন, ড. বিশের দঙপাট ও উপস্থিত ছিলেন বাড়গ্রাম জেলা মহাবিদ্যালয়ের ভূগোল বিষ্ণা অধ্যলিকা অধিরা পার ও লাবে পরিষদের শিক্ষা নগ্রুরের কর্মাযাক্ষ অভিনব বিজ্ঞান ভাবনা ও সহযোগী বিধান হাইহার সুমন সাৎ, জেলা যুবকলাগে ও জীয়া কলাপকারী এবং গ্রামীশ প্রস্তিক সহযোগিতা করে। অধ্যাপক প্রধান পল্পবের আধিকারিকনুন্দ, জেলা কৃষক দেন সাহায্যকারী একটি বিজ্ঞান সাম ফাননা বাড়হাম ফেলার আটটি বিজ্ঞা পরিনর্শক মাধ্যমিক পরি ভূষণ মডেল চালন্দন করে এবং উপস্থাপন 🛛 ব্রকের কৃষি জমির মাটি সংগ্রহ করে 🛛 গঙ্গোপাধান্য, চারন পিন্ধক বিশ্বজিব সমেল হেল্খ কার্ত্ত হল সাস্টেনেলল বাবে মানির সকল প্রবার ওপথত মান বর্গ। বিচারক মন্ডলী ও অতিথিকৃষ মডেল উপস্থাপন করা হয়। এই টুলসের সায়াযে কিউ-আর কোড এবং চার-চারীদের চচ্চেচ্ছা জনান। মডেলটি উপছাপন করে ভূগোল হৈতী করা হয়। যেখানে মাটির সেইসঙ্গে মহাবিদ্যালয়ের অধ্যক্ষ বিভাগীয় সেমেন্টার-৬ ছাত্রী রুয়া প্রকার, মাটির কশার আকৃতি, দেবগুসাদ সাহ আনন্দের সাথে শীল ও সেমেন্টার-১ ছার ছাম পি-এইচ, নাইট্রোজেন, ফলফেট, জুখোল বিভাগতে ও ছার ছারীলের ম্মাই ফোনের সায়ামে। যে কোন

GTAL

গুয়োগ ঘটিয়ে ফেলার প্রথম হলো ষাড়গ্রাম জেলার জামবনি ব্রকের সেবা ভারতী মহাবিদ্যালয়ের ভূগোল বিভাগ। পশ্চিমবঙ্গ সরকারের যুবকলাপে লন্তবের উলোগে বাড়যাম জেলা ছার মুব বিজ্ঞান মেলা অনুষ্ঠিত হলো বাড়গ্রাম শহরের স্তরে কার্যকরী বিজ্ঞানের উপর গবেষণাগারে করে।'এ-আই এন্ট্রিকেশন অন এপ্রিকালচারাল প্রাকটিসেস' শীর্ষক গ্রসাদ মারারো। সরমোনী রিসেবে সেমেন্টার-৬ ছার সাহিল মাইতি এবং সেমেন্টার-১ ছারী দীপশিশা করন, হোহা ওয়ান্দার ,পাহেল গভপাট এবং তথ্য সংগ্ৰাহক কৃষক বন্ধু তার এলাকায় মাটির চরিত্র

নিজন্ব সংবাদদারা,বাড়গ্রাম মাটির স্বাস্থ্য কার্ডে কৃরিম মেধার ( এ আই ) প্রয়োগ ঘটালো সেবাভারতী মহাবিদ্যাপান। সুস্থায়ী কৃষি ব্যবস্থা প্রশালীর জন্য মাটির আদর্শ স্বাস্থ্য কার্ডে কৃরিম মেধার

> সেমেন্টার-৩ ছার অমরনাথ মান্তি আশ নেত্র। মোড়ে, হাটে, অঞ্চল অহিস, ব্লক পরীকা-নীরিকা তা জানতে পারবে। তিনি মনে নিজন্ব গবেষণাগারে পরীক্ষা-নির্বীক্ষা সেনাডন্ত এবং অন্যান্য বিশিষ্ট ব্যক্তি ও বৈশিয় নির্ণয় করে এ-আই মডেল টির ভুয়সী প্রসাসে করেন পটাসের মান সহ বি প্রবার যসদের প্রতি গুডোজা জনোন। আগামী ৮ই উপযোগী তা তলে ধনা হয়েছে। এবং ১ই ফেব্রুয়ারি হবভারতী অধ্যপত প্রশব সাহ আবও জনান , জীয়াঙ্গন বিবেত্তানন্দ স্টেডিয়ামে