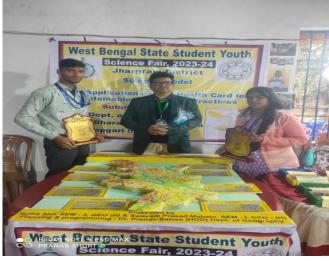

## **Received 1<sup>st</sup> Position Award in Research and Innovation Science Competition in**

## **District Level, 2024**

विरमत्व পরিকারনা ও প্রযুক্তি সমস্বা ছিলেন বৃদ্ধ বৃদ্ধারী ইক্ষটিটিউপনে। বিভাগীর চাধন অধ্যাপক ড. চাপব কিউ-আর কোড যদি রাখা যায় মাধ্যমিক, উচ্চ মাধ্যমিক এবং কলেছে সাথ। মডেলটি রূপায়ণ এবং তাহলে ছানীয় কৃষক বছু রা সহজেই মডেল প্রদর্শনী এবং প্রতিযোগিতা করতে বিভাগীয় ছাত্র ছাত্রী ও করেন এটি একটি জনকল্যাপকামী হয়। এই বিয়ান মেলায় কলেজ অব্যাপক ড. চভষার পার, ড. চখন বিয়ান ভাবনা। এদিনের অনুষ্ঠানে ন্তরে গ্রহিযোগিরার সেবাভারেরী করন, ড. বিশের দঙপাট ও উপস্থিত ছিলেন বাড়গ্রাম জেলা মহাবিদ্যালয়ের ভূগোল বিষ্ণা অধ্যলিকা অধিরা পার ও লাবে পরিষদের শিক্ষা নগ্রুরের কর্মাযাক্ষ অভিনব বিজ্ঞান ভাবনা ও সহযোগী বিধান হাইহার সুমন সাৎ, জেলা যুবকলাগে ও জীয়া কলাপকারী এবং গ্রামীশ প্রস্তিক সহযোগিতা করে। অধ্যাপক প্রধান পল্পবের আধিকারিকনুন্দ, জেলা কৃষক দেন সাহায্যকারী একটি বিজ্ঞান সাম ফাননা বাড়হাম ফেলার আটটি বিজ্ঞা পরিনর্শক মাধ্যমিক পরি ভূষণ মডেল চালন্দন করে এবং উপস্থাপন 🛛 ব্রকের কৃষি জমির মাটি সংগ্রহ করে 🛛 গঙ্গোপাধান্য, চারন পিন্ধক বিশ্বজিব সমেল হেল্খ কার্ত্ত হল সাস্টেনেলল বাবে মানির সকল প্রবার ওপথত মান বর্গ। বিচারক মন্ডলী ও অতিথিকৃষ মডেল উপস্থাপন করা হয়। এই টুলসের সায়াযে কিউ-আর কোড এবং চার-চারীদের চচ্চেচ্ছা জনান। মডেলটি উপছাপন করে ভূগোল হৈতী করা হয়। যেখানে মাটির সেইসঙ্গে মহাবিদ্যালয়ের অধ্যক্ষ বিভাগীয় সেমেন্টার-৬ ছাত্রী রুয়া প্রকার, মাটির কশার আকৃতি, দেবগুসাদ সাহ আনন্দের সাথে শীল ও সেমেন্টার-১ ছার ছাম পি-এইচ, নাইট্রোজেন, ফলফেট, জুখোল বিভাগতে ও ছার ছারীলের ম্মাই ফোনের সায়ামে। যে কোন