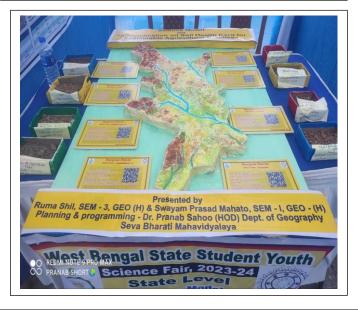

## প্রথম কাপগাড়ি সেবাভারতী মহাবিদ্যালয়

সকালের শিরোনাম

মাটির স্বাস্থ্য কার্ডে কৃত্রিম মেধার (

এ আই ) প্রয়োগ ঘটালো সেবাভারতী মহাবিদাপর। সুস্থায়ী কৃষি ব্যবস্থা প্রণালীর জন্য মাটির যাদর্শ স্বাস্থ্য কার্ডে কৃত্তিম মেধার প্রয়োগ ঘটিয়ে ফেলার প্রথম হলো বাড়গ্রাম জেলার জামবনি ব্রবের সেবা ভারতী মহাবিদ্যালয়ের ভূগোল বিভাগ। পশ্চিমবদ সরকারের যুক্তদাশ দপ্ততের উদ্যোগে ব্যক্তাম रक्षण कात पुत्र विकास स्मा चन्त्रित शाम बाइधाम मशास মাধ্যমিক,উচ্চ মাধ্যমিক এবং কলেজ সাখ। মডেলটি কাপারণ ছবে কাৰ্যকটা বিজ্ঞানের উপর গবেষপাগারে করে।'এ-আই এপ্রিকেশন অন এপ্রিকাল্যরেল প্রাকটিসেস' শীর্ষক প্রসাদ মারাজো। সরসোগী রিসেবে সেমেন্টার-৬ ছার সাহিল মাইতি এবং সেমেন্টরে-১ ছারী দীপশিধা করন, ছোহা ওয়াখার ,পায়েল দভপাট এবং তথ্য সংগ্রাহক কৃষক বন্ধু তার এলাকায় মাটির চরিত্র

SCHOOL সেমেন্টার-৩ ছার অমরনাথ মাডি অংশ নের। মোড়ে, হাটে, অঞ্চল অফিস, ব্লক পরিকল্পনা ও প্রযুক্তি সমস্বাহ ছিলেন কৃত্বদ কুমারী ইপটিটিউপনে। বিভাগীর চাবন অধ্যাপক ড. চাবৰ কিউ-আর কোড যদি রাখা যায় মতেল প্রদর্শনী এবং প্রতিযোগিতা করতে বিভাগীর ছাত্র ছাত্রী ও করেন এটি একটি জনকলাপকামী হয়। এই বিজ্ঞান মেলার কলেজ অধ্যাপক ড. শুভার পার, ড. চম্দন বিজ্ঞান ভাবনা। এদিনের অনুষ্ঠানে ভবের প্রতিযোগিতার সেবাভারতী করন, ড. কিশোর দওপাট ও উপস্থিত ছিলেন বাড্যাম ফেলা মহাবিদ্যালয়ের ভূগোল বিভাগ অব্যালিকা অধিকা পার ও লাবে পরিবাদের শিক্ষা নপ্রবের কর্মাবাক্ত অভিনৰ বিজ্ঞান ভাবনা ও সহযোগী বিধান প্ৰতিহাৱ সুমন সাহ জেলা যুবকলাপ ও মীয়া কদাপৰাধী এবং গ্ৰামীৰ প্ৰান্তিক সহযোগিতা বছেন। অধাপক প্ৰবৰ সপ্তৰেৰ আধিকাবিকনুন্দ, জেলা কৃষক দের সাহায্যকারী একটি বিজ্ঞান সাথ জানান বাড়গ্রাম জেলার আটটি পিন্দা পরিপর্বি মাধ্যমিক পঞ্জি ভূষণ মডেল প্রদর্শন করে এবং উপস্থাপন স্তাবের কৃষি জমির মাটি সংগ্রহ করে প্রসোপাধান, প্রধান শিক্ষক বিশ্বজিৎ নিজয় গ্ৰেকণাগ্ৰৱে পঠীক্ষা-নিঠিকা সেনাকপ্ত এবং অন্যান্য বিশিষ্ট ব্যক্তি সহাল হেল্ছ বার্ত্ত হল সাম্টেনেবল বাবে মাটির সকল প্রকার ওপরত মান বর্গ। জিরেক মন্ডলী ও অভিথিকুদ ও বৈশিয়া নিৰ্বান্ত বৰে এ-আই মডেল টিব ভূৱদী প্ৰসংসা কৰেন মডেল উপস্থাপন করা হয়। এই টুলসের সাহায়ে কিউ-মার কোড এবং হাত-হাত্রীদের প্রভান্ত জানান। মডেলটি উপস্থাপন করে ডুগোল হৈবী করা হয়। মেখানে মাটির সেইসঙ্গে মহাকিনালয়ের অধ্যক্ষ বিভাগীয় সেমেন্টার-৬ ছাত্রী ক্যা প্রকার, মাটির কবার আকৃতি, দেবপ্রসাদ সাহ আনন্দের সাথে শীল ও সেমেন্টার-১ ছার স্বয়ম পি-এইড, নাইট্রোজেন, ফস্টেড, ভূগোল বিভাগতে ও ছার ছারীদের পটাদের মান সহ বি প্রবার ফদদের প্রতি প্রভোজা জনান। আগামী ৮ই फेन्ट्यारी का कटम बता बटाराक्ष। अनर **५वें** ट्रम्कवाति प्रशासकी অধ্যাপৰ প্ৰথৰ সাম আৰও জনাম . জীডাঙ্গন বিবেৰমেন্দ স্টেডিয়ামে স্মার্ট কোনের সাধানে। যে কোন