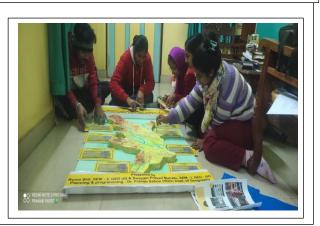

## প্রথম কাপগাড়ি সেবাভারতী মহাবিদ্যালয়

সকালের শিরোনাম

মাটির স্বাস্থ্য কার্ডে কৃত্রিম মেধার (

এ আই ) প্রয়োগ ঘটালো সেবাভারতী মহাবিদাপর। সুস্থায়ী কৃষি ব্যবস্থা প্রণালীর জন্য মাটির যাদর্শ স্বাস্থ্য কার্ডে কৃত্তিম মেধার প্রয়োগ ঘটিয়ে ফেলার প্রথম হলো বাড়গ্রাম জেলার জামবনি ব্রবের সেবা ভারতী মহাবিদ্যালয়ের ভূগোল বিভাগ। পশ্চিমবদ সরকারের যুক্তদাশ দপ্ততের উদ্যোগে ব্যক্তাম रक्षण कात पुत्र विकास स्मा चन्त्रित शाम बाइधाम मशास মাধ্যমিক,উচ্চ মাধ্যমিক এবং কলেজ সাখ। মডেলটি কাপারণ ছবে কাৰ্যকটা বিজ্ঞানের উপর গবেষপাগারে করে।'এ-আই এপ্রিকেশন অন এপ্রিকাল্যরেল প্রাকটিসেস' শীর্ষক প্রসাদ মারাজো। সরসোগী রিসেবে সেমেন্টার-৬ ছার সাহিল মাইতি এবং সেমেন্টরে-১ ছারী দীপশিধা করন, ছোহা ওয়াখার ,পায়েল দভপাট এবং তথ্য সংগ্রাহক কৃষক বন্ধু তার এলাকায় মাটির চরিত্র

SCHOOL সেমেন্টার-৩ ছার অমরনাথ মাডি অংশ নের। মোড়ে, হাটে, অঞ্চল অফিস, ব্লক পরিকল্পনা ও প্রযুক্তি সমস্বাহ ছিলেন কৃত্বদ কুমারী ইপটিটিউপনে। বিভাগীর চাবন অধ্যাপক ড. চাবৰ কিউ-আর কোড যদি রাখা যায় মতেল প্রদর্শনী এবং প্রতিযোগিতা করতে বিভাগীর ছাত্র ছাত্রী ও করেন এটি একটি জনকলাপকামী হয়। এই বিজ্ঞান মেলার কলেজ অধ্যাপক ড. শুভার পার, ড. চম্দন বিজ্ঞান ভাবনা। এদিনের অনুষ্ঠানে ভবের প্রতিযোগিতার সেবাভারতী করন, ড. কিশোর দওপাট ও উপস্থিত ছিলেন বাড্যাম ফেলা মহাবিদ্যালয়ের ভূগোল বিভাগ অব্যালিকা অধিকা পার ও লাবে পরিবাদের শিক্ষা নপ্রবের কর্মাবাক্ত অভিনৰ বিজ্ঞান ভাবনা ও সহযোগী বিধান প্ৰতিহাৱ সুমন সাহ জেলা যুবকলাপ ও মীয়া কদাপৰাধী এবং গ্ৰামীৰ প্ৰান্তিক সহযোগিতা বছেন। অধাপক প্ৰবৰ সপ্তৰেৰ আধিকাবিকনুন্দ, জেলা কৃষক দের সাহায্যকারী একটি বিজ্ঞান সাথ জানান বাড়গ্রাম জেলার আটটি পিন্দা পরিপর্বি মাধ্যমিক পঞ্জি ভূষণ মডেল প্রদর্শন করে এবং উপস্থাপন স্তাবের কৃষি জমির মাটি সংগ্রহ করে প্রসোপাধান, প্রধান শিক্ষক বিশ্বজিৎ নিজয় গ্ৰেকণাগ্ৰৱে পঠীক্ষা-নিঠিকা সেনাকপ্ত এবং অন্যান্য বিশিষ্ট ব্যক্তি সহাল হেল্ছ বার্ত্ত হল সাম্টেনেবল বাবে মাটির সকল প্রকার ওপরত মান বর্গ। জিরেক মন্ডলী ও অভিথিকুদ ও বৈশিয়া নিৰ্বান্ত বৰে এ-আই মডেল টিব ভূৱদী প্ৰসংসা কৰেন মডেল উপস্থাপন করা হয়। এই টুলসের সাহায়ে কিউ-মার কোড এবং হাত-হাত্রীদের প্রভান্ত জানান। মডেলটি উপস্থাপন করে ডুগোল হৈবী করা হয়। মেখানে মাটির সেইসঙ্গে মহাকিনালয়ের অধ্যক্ষ বিভাগীয় সেমেন্টার-৬ ছাত্রী ক্যা প্রকার, মাটির কবার আকৃতি, দেবপ্রসাদ সাহ আনন্দের সাথে শীল ও সেমেন্টার-১ ছার স্বয়ম পি-এইড, নাইট্রোজেন, ফস্টেড, ভূগোল বিভাগতে ও ছার ছারীদের পটাদের মান সহ বি প্রবার ফদদের প্রতি প্রভোজা জনান। আগামী ৮ই फेन्ट्यारी का कटम बता बटाराक्ष। अनर **५वें** ट्रम्कवाति प्रशासकी অধ্যাপৰ প্ৰথৰ সাম আৰও জনাম . জীডাঙ্গন বিবেৰমেন্দ স্টেডিয়ামে স্মার্ট কোনের সাধানে। যে কোন