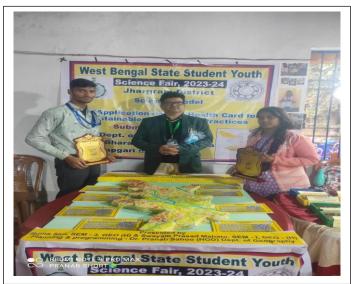

## প্রথম কাপগাড়ি সেবাভারতী মহাবিদ্যালয়

সকালের শিরোনাম

মাটির স্বাস্থ্য কার্ডে কৃত্রিম মেধার (

এ আই ) প্রয়োগ ঘটালো সেবাভারতী মহাবিদাপর। সুস্থায়ী কৃষি ব্যবস্থা প্রণালীর জন্য মাটির যাদর্শ স্বাস্থ্য কার্ডে কৃত্তিম মেধার প্রয়োগ ঘটিয়ে ফেলার প্রথম হলো বাড়গ্রাম জেলার জামবনি ব্রবের সেবা ভারতী মহাবিদ্যালয়ের ভূগোল বিভাগ। পশ্চিমবদ সরকারের যুক্তদাশ দপ্ততের উদ্যোগে ব্যক্তাম रक्षण कात पुत्र विकास स्मा चन्त्रित शाम बाइधाम मशास মাধ্যমিক,উচ্চ মাধ্যমিক এবং কলেজ সাখ। মডেলটি কাপারণ ছবে কাৰ্যকটা বিজ্ঞানের উপর গবেষপাগারে করে।'এ-আই এপ্রিকেশন অন এপ্রিকাল্যরেল প্রাকটিসেস' শীর্ষক প্রসাদ মারাজো। সরসোগী রিসেবে সেমেন্টার-৬ ছার সাহিল মাইতি এবং সেমেন্টরে-১ ছারী দীপশিধা করন, ছোহা ওয়াখার ,পায়েল দভপাট এবং তথ্য সংগ্রাহক কৃষক বন্ধু তার এলাকায় মাটির চরিত্র

SCHOOL সেমেন্টার-৩ ছার অমরনাথ মাডি অংশ নের। মোড়ে, হাটে, অঞ্চল অফিস, ব্লক পরিকল্পনা ও প্রযুক্তি সমস্বাহ ছিলেন কৃত্বদ কুমারী ইপটিটিউপনে। বিভাগীর চাবন অধ্যাপক ড. চাবৰ কিউ-আর কোড যদি রাখা যায় মতেল প্রদর্শনী এবং প্রতিযোগিতা করতে বিভাগীর ছাত্র ছাত্রী ও করেন এটি একটি জনকলাপকামী হয়। এই বিজ্ঞান মেলার কলেজ অধ্যাপক ড. শুভার পার, ড. চম্দন বিজ্ঞান ভাবনা। এদিনের অনুষ্ঠানে ভবের প্রতিযোগিতার সেবাভারতী করন, ড. কিশোর দওপাট ও উপস্থিত ছিলেন বাড্যাম ফেলা মহাবিদ্যালয়ের ভূগোল বিভাগ অব্যালিকা অধিকা পার ও লাবে পরিবাদের শিক্ষা নপ্রবের কর্মাবাক্ত অভিনৰ বিজ্ঞান ভাবনা ও সহযোগী বিধান প্ৰতিহাৱ সুমন সাহ জেলা যুবকলাপ ও মীয়া কদাপৰাধী এবং গ্ৰামীৰ প্ৰান্তিক সহযোগিতা বছেন। অধাপক প্ৰবৰ সপ্তৰেৰ আধিকাবিকনুন্দ, জেলা কৃষক দের সাহায্যকারী একটি বিজ্ঞান সাথ জানান বাড়গ্রাম জেলার আটটি পিন্দা পরিপর্বি মাধ্যমিক পঞ্জি ভূষণ মডেল প্রদর্শন করে এবং উপস্থাপন স্তাবের কৃষি জমির মাটি সংগ্রহ করে প্রসোপাধান, প্রধান শিক্ষক বিশ্বজিৎ নিজয় গ্ৰেকণাগ্ৰৱে পঠীক্ষা-নিঠিকা সেনাকপ্ত এবং অন্যান্য বিশিষ্ট ব্যক্তি সহাল হেল্ছ বার্ত্ত হল সাম্টেনেবল বাবে মাটির সকল প্রকার ওপরত মান বর্গ। জিরেক মন্ডলী ও অভিথিকুদ ও বৈশিয়া নিৰ্বান্ত বৰে এ-আই মডেল টিব ভূৱদী প্ৰসংসা কৰেন মডেল উপস্থাপন করা হয়। এই টুলসের সাহায়ে কিউ-মার কোড এবং হাত-হাত্রীদের প্রভান্ত জানান। মডেলটি উপস্থাপন করে ডুগোল হৈবী করা হয়। মেখানে মাটির সেইসঙ্গে মহাকিনালয়ের অধ্যক্ষ বিভাগীয় সেমেন্টার-৬ ছাত্রী ক্যা প্রকার, মাটির কবার আকৃতি, দেবপ্রসাদ সাহ আনন্দের সাথে শীল ও সেমেন্টার-১ ছার স্বয়ম পি-এইড, নাইট্রোজেন, ফস্টেড, ভূগোল বিভাগতে ও ছার ছারীদের পটাদের মান সহ বি প্রবার ফদদের প্রতি প্রভোজা জনান। আগামী ৮ই फेन्ट्यारी का कटम बता बटाराक्ष। अनर **५वें** ट्रम्कवाति प्रशासकी অধ্যাপৰ প্ৰথৰ সাম আৰও জনাম . জীডাঙ্গন বিবেৰমেন্দ স্টেডিয়ামে স্মার্ট কোনের সাধানে। যে কোন